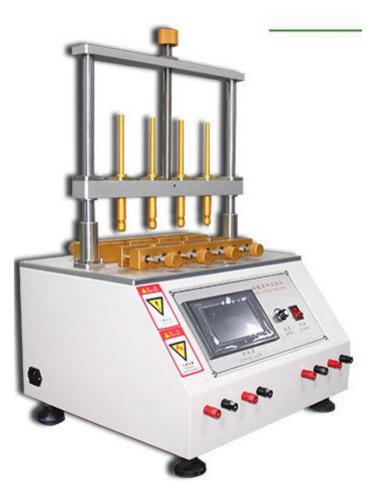

# Introduction

Name: ZL-2801A Four-station Key Life Testing Machine

- → Direct Manufacturer.
- $\rightarrow$  Excellent Quality.
- $\rightarrow$ Technical Innovation.
- $\rightarrow$  Fast Shipping.

→Superior Service.

### **Product summary:**

**Four-station Key Life Testing Machine** is suitable for a variety of switches or small finished products to do switch or button life testing. It has adjustable speed, setting of times, and four stations for testing at the same time. After the number of times is reached, the data is maintained, and the load adopts the input weight method to ensure Test accuracy.

## **Technical parameters:**

| Power Supply voltage | 220V ±10%                        | Stroke adjustment | About 0-5cm                                  |
|----------------------|----------------------------------|-------------------|----------------------------------------------|
| Frequency range      | 0-999999 times                   | Machine weight    | (about) 60kg                                 |
| Machine size         | 450*650*750mm                    | Test station      | Four products can be tested at the same time |
| Weight               | 50, 100, 200, 300, 500 each four |                   |                                              |